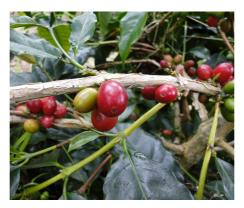

## full body · cedar · fresh tobacco · earthy

Coffee cultivation in Indonesia holds a 300 year old story which has been significantly influenced by colonization. Consisting of more than 18,000 islands, only around ten major islands emerged as Indonesian coffee producing regions. Around 92% of coffee production is controlled by small-scale producers who employ traditional methods like the semi-washed (also known as wet-hulled) processing technique.

This coffee comes from Indonesia's biggest island: Sumatra. Right in the north, one can find Lake Toba, a lake which not only measures 100 km in length, but also a 550 m in depth. Nestled amidst the mighty mountain range of Bukit Barisan, several volcanoes nourish the soil and contribute to verdant jungles. On an elevation of around 1,000 m the village of Sipangan Bolon is located in the north of Lake Toba. The village is home to more than 500 farmers who are members of the Koperasi Kopi Toba Cooperative. Within the organization, the farmers are trained in several agricultural techniques: improvements in seeding and planting as well as environmental practices are part of their constant innovation processes.