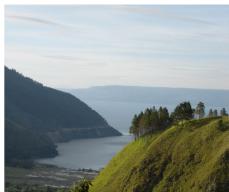

This coffee comes from Indonesia's biggest island: Sumatra. Right in the north, one can find Lake Toba, a lake which not only measures 100 km in length, but also a 550 m in depth. Nestled amidst the mighty mountain range of Bukit Barisan, several volcanoes nourish the soil and contribute to verdant jungles. On an elevation of around 1,000 m the village of Sipangan Bolon is located in the north of Lake Toba. The village is home to more than 500 farmers who are members of the Koperasi Kopi Toba Cooperative. Within the organization, the farmers are trained in several agricultural techniques: improvements in seeding and planting as well as environmental practices are part of their constant innovation processes.