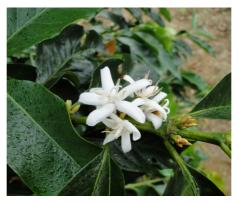

This coffee comes from Indonesia's biggest island: Sumatra. Right in the north, one can find Lake Toba, a lake which not only measures 100 km in length, but also a 550 m in depth. Nestled amidst the mighty mountain range of Bukit Barisan, several volcanoes nourish the soil and contribute to verdant jungles. On an elevation of around 1,000 m the village of Sipangan Bolon is located in the north of Lake Toba. The village is home to more than 500 farmers who are members of the Koperasi Kopi Toba Cooperative. Within the organization, the farmers are trained in several agricultural techniques: improvements in seeding and planting as well as environmental practices are part of their constant innovation processes.