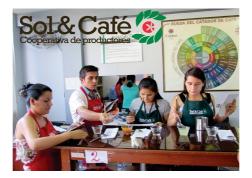

In the very heart of Cajamarca, also Peru's biggest coffee production area, you can find the regional cooperative Sol & Café. Founded in 2003, its recent history entails an impressive track record of high quality coffees. More than 1,000 farmers from the provinces of Jaén and San Ignacio are members of the cooperative. Together, they set their goal on the cultivation of high quality Arabicas without compromising on sustainable, environmental and social aspects. Being organic and Fairtrade certified, the cooperative established health insurance, state-of-the-art agricultural technology, and an education system in the community.

On top of that, the members of Sol & Café have extended their competencies towards an own topsoil production, an organic vegetable garden, beekeeping and even a small fish farm to diversify their income. All in all, this cooperative not only grows award-winning coffees, but also has a responsible focus on the well-being of its members and the environment.