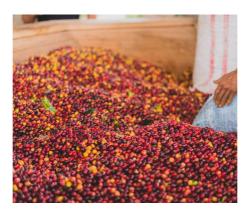

This precise micro-lot is washed and composed of the Geisha variety. Originally collected from Ethiopian coffee forests in the 1930s, Geisha has exceptional quality potential at high altitudes. It was first brought to Central America in the 1950s and gained a lot of prominence in the early 2000s, when a Geisha participated in the "Best of Panama" competition and auction, and achieved record-breaking prices. Today, Geisha is well known in the specialty coffee scene thanks to its floral, fruity, and tea-like profile.