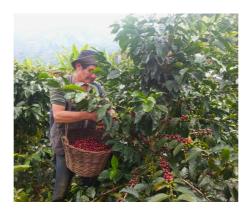

## PERU WASHED ARABICA GRADE 1 FAIRTRADE (FLO) + ORGANIC

delicate acidity • smooth • dark chocolate • brown sugar • green grapes

The blue-grey and foaming Pacific in the west, the majestic Andes in the center, and the infinite Amazon basin in the east – Peru can be admired for many reasons. On the eastern slopes of the Andes, the town Rodriguez de Mendoza is located. The community of the Asociación de Productores y Exportadores de Café Rodriguez de Mendoza (APROEXPORT) stretches all the way to the southern border of the Alto Mayo Protection Forest. The 356 cooperative members run smallholder-sized farms between 2 and 10 ha.

Ever since its foundation in 2013, the cooperative has strived to improve the livelihoods of its members. On a professional basis, experts are invited to consult on organic farm management practices. The cooperative deeply believes that only intact environmental conditions will continuously lead to higher yields and constant high quality in the cup. The area is known for its many forests and streams, a surrounding the farmers are aiming to maintain if not improve. By being Organic and Fairtrade certified, APROEXPORT hopes to reflect these efforts at higher prices also. Due to the Fairtrade certification, a share of the Fairtrade premium is invested in community activities and infrastructure. This not only supports the coffee farmers but helps to establish strong and independent structures in the rather remote countryside.