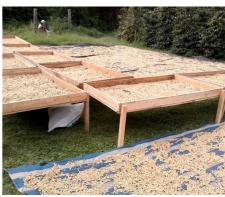

## PERU WASHED ARABICA GRADE 1 FAIRTRADE (FLO) + ORGANIC

delicate acidity • smooth • dark chocolate • brown sugar • green grapes

The blue-grey and foaming Pacific in the west, the majestic Andes in the center, and the infinite Amazon basin in the east – Peru can be admired for many reasons. On the eastern slopes of the Andes, the town Rodriguez de Mendoza is located. The community of the Asociación de Productores y Exportadores de Café Rodriguez de Mendoza (APROEXPORT) stretches all the way to the southern border of the Alto Mayo Protection Forest. The 356 cooperative members run smallholder-sized farms between 2 and 10 ha.

We have been sourcing this coffee for a couple of years now and are truly happy with the consistency provided in this very smooth and nutty coffee.

**Region** Amazonas

**Producer** Aproexport

Altitude 1,500 - 1800 masl